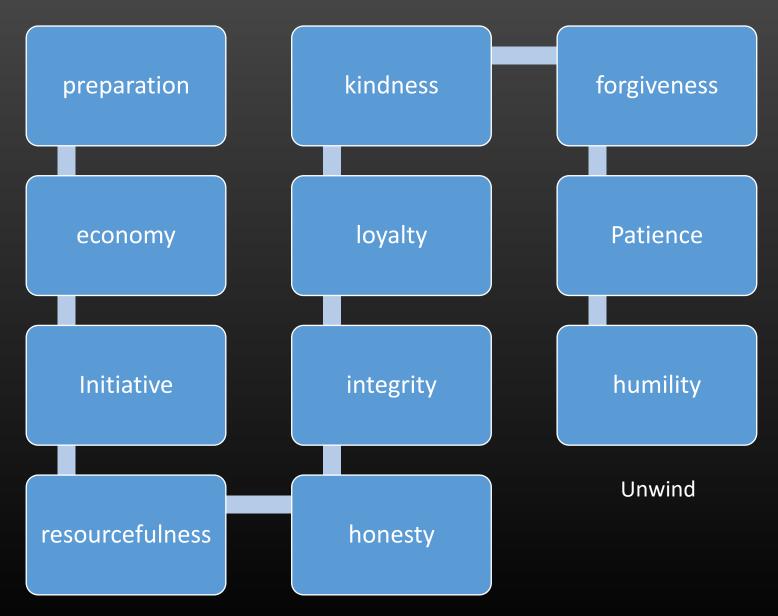

# Paradigms Distorted v Balanced

Unwind: 7 Principles For A Stress Free Life

Dr. Michael Olpin & Sam Bracken "people who believe events are contingent on unknown or uncontrollable causes seem to be debilitated by obstacles or failures. They are more upset and show greater involuntary stress reactions." 1

### Larmany

"fear of losing is a faulty paradigm...the most important factors in our lives, competition is meaningless." \*Stuart Scott "the biggest impact stress has on you professionally is that it causes your motivation to lag." 2

"putting yourself into another's place and truly understanding what that person thinks and feels. Seek first to understand, then be understood."

Tranquil

Know your Total Stress load, over loading will only decrease effectiveness, confidence, health and ultimately motivation.

You cannot learn when already arrived at your next point of being "right".

| Paradigms<br>Distorted v<br>Balanced                 | What you<br>control | Mission<br>Statement           | 2-3 Goals                          |  |  |  |  |  |
|------------------------------------------------------|---------------------|--------------------------------|------------------------------------|--|--|--|--|--|
| Unwind: 7<br>Principles<br>For A Stress<br>Free Life | Win-win             | Active<br>listener/<br>noticer | Brain-trust/<br>group<br>solutions |  |  |  |  |  |
| Dr. Michael<br>Olpin &<br>Sam<br>Bracken             |                     | Sleep hygiene/<br>mediation    |                                    |  |  |  |  |  |