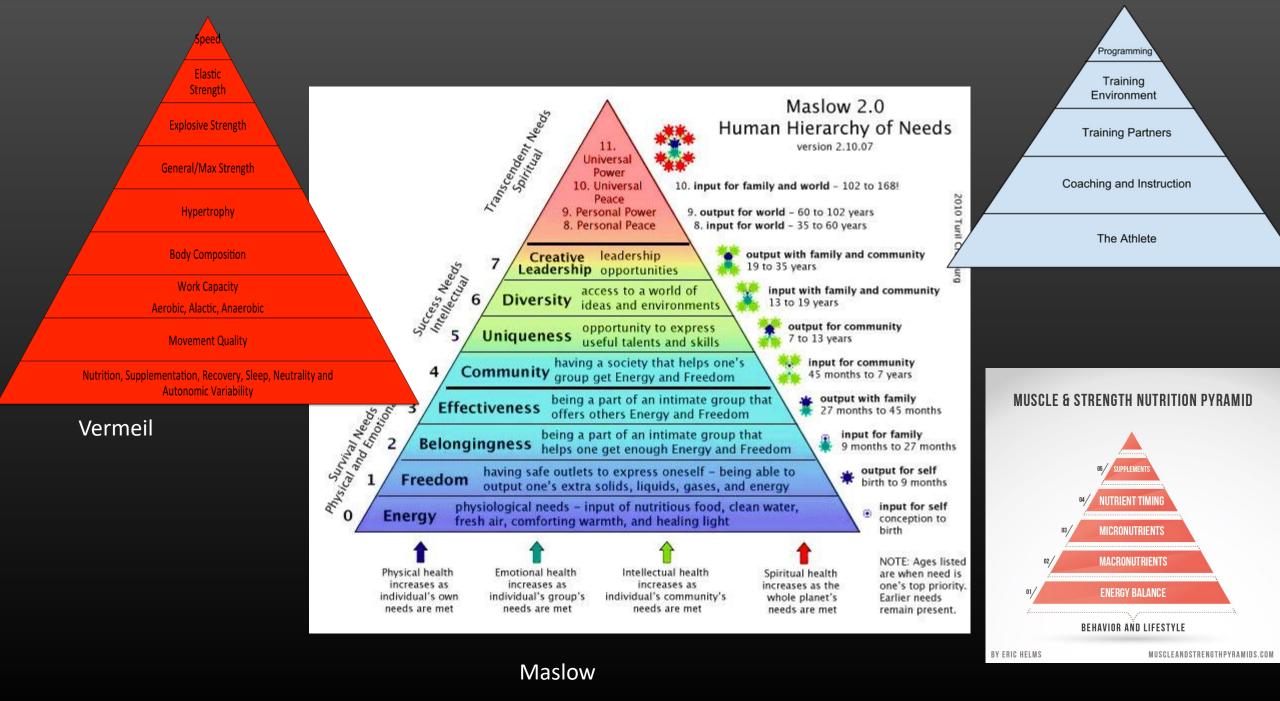

# Achieving Connection





Adi

#### Social-Emotional Learning Skills & Culturally Responsive Teaching



# Nine Events of Instruction



## Five Categories of Learning





"Whereas it was once believed that the human brain was a relatively stable organ which matured along a geneticallypredetermined course, the past decade of neuroscientific research has introduced the radically different view that the human brain is in fact a dynamic system whose development is greatly influenced by the experiences, environments, and sensory stimulation of each individual." John McClain Watson, 2004



# Paradigms Distorted v Balanced

Unwind: 7 Principles For A Stress Free Life

Dr. Michael Olpin & Sam Bracken "people who believe events are contingent on unknown or uncontrollable causes seem to be debilitated by obstacles or