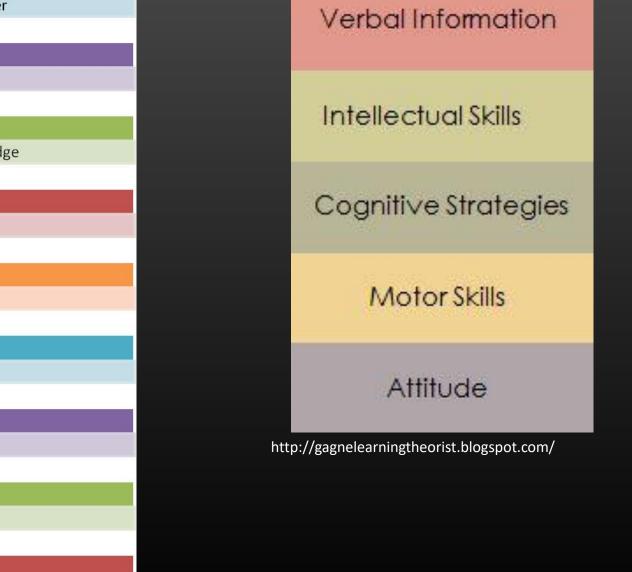

# Nine Events of Instruction

## Five Categories of Learning

"Whereas it was once believed that the human brain was a relatively stable organ which matured along a geneticallypredetermined course, the past decade of neuroscientific research has introduced the radically different view that the human brain is in fact a dynamic system whose development is greatly influenced by the experiences, environments, and sensory stimulation of each individual." John McClain Watson, 2004