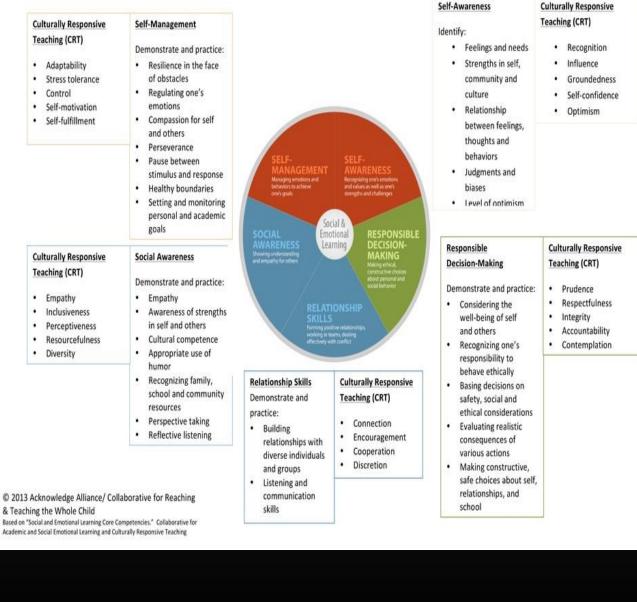

# Achieving Connection





Adi

#### Social-Emotional Learning Skills & Culturally Responsive Teaching



# Nine Events of Instruction



## Five Categories of Learning





"Whereas it was once believed that the human brain was a relatively stable organ which matured along a geneticallypredetermined course, the past decade of neuroscientific research has introduced the radically different view that the human brain is in fact a dynamic system whose development is greatly influenced by the experiences, environments, and sensory stimulation of each individual." John McClain Watson, 2004



# Paradigms Distorted v Balanced

Unwind: 7 Principles For A Stress Free Life

Dr. Michael Olpin & Sam Bracken "people who believe events are contingent on unknown or uncontrollable causes seem to be debilitated by obstacles or failures. They are more upset and show greater involuntary stress reactions." 1